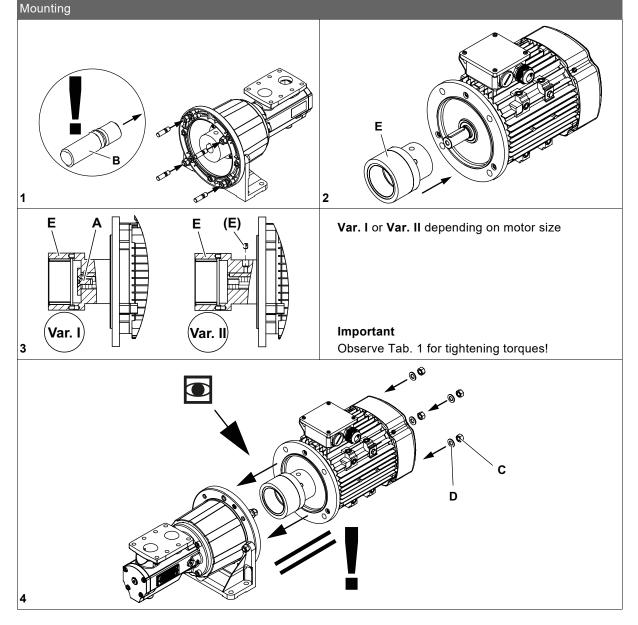

Mounting instructions pump – motor: These mounting instructions are only valid in connection with the operating instructions of the pump.

| State of delivery |        | Qty. | Pos. | Part                          |
|-------------------|--------|------|------|-------------------------------|
|                   |        | 1    | Α    | Countersunk screw             |
|                   |        | 4    | В    | Stud screw                    |
|                   |        | 4    | С    | Hexagon nut                   |
|                   | E      | 4    | D    | Washer                        |
|                   |        | 1    | E    | Outer rotor with coupling hub |
|                   | D D    |      |      |                               |
|                   | → @@ C |      |      |                               |
|                   | B      |      |      |                               |

|             | Tightening torque [Nm]                      |                             |
|-------------|---------------------------------------------|-----------------------------|
| Thread size | Stud screw 8.8 zinc plated in aluminium (B) | Hexagon nut zinc plated (C) |
| M8          | 18.4                                        | 18.4                        |
| M10         | 36.8                                        | 36.8                        |
| M12         | 64.0                                        | 64.0                        |
| M14         | 101.0                                       | 101.0                       |
| M16         | 155.0                                       | 155.0                       |

|             | Tightening torque [Nm]                       |
|-------------|----------------------------------------------|
| Thread size | Countersunk screw for outer coupling hub (A) |
| M3          | 2.1                                          |
| M4          | 5.1                                          |
| M6          | 17.4                                         |
| M8          | 42.2                                         |
| M10         | 83.0                                         |
| M12         | 144.0                                        |

|             | Tightening torque [Nm] |
|-------------|------------------------|
| Thread size | Threaded pin (E)       |
| M8          | 10.0                   |

Tab. 1 Recommended tightening torques